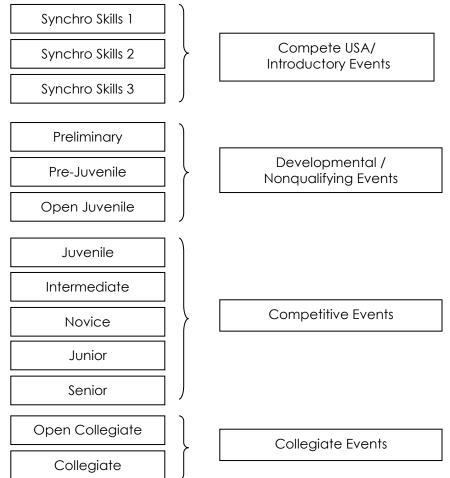

Illustration of Synchronized Skating competitive pipeline and events; age restrictions, test requirements, and program duration are on the next page:

**A. Synchro Skills 1:** A team of 8 to 16 skaters. The majority of the team must be under 9.

No skaters may have passed higher than a preliminary test-

Program duration: 1 ½ -2 minutes.

Rules:

http://www.usfigureskating.org/programs?id=84096&menu=synchro

nized

**B. Synchro Skills 2:** A team of 8 to 16 skaters. The majority of the team must be under 12

years old. No skaters may have passed higher than a preliminary test-

Program duration: 1 ½ -2 minutes.

Rules:

http://www.usfigureskating.org/programs?id=84096&menu=synchro

<u>nized</u>

C. Synchro Skills 3: A team of 8 to 16 skaters. The majority of the team must be at least 12

years old. No skaters may have passed higher than a preliminary test.

Program duration:  $2 - 2 \frac{1}{2}$  minutes.

Rules:

http://www.usfigureskating.org/programs?id=84096&menu=synchro

<u>nized</u>

**D. Preliminary:** A team of 8 to 16 skaters. All skaters must be under 12. The majority

of the team must be under 10. Program duration: 2 minutes. Well balanced program: Rule 7270

**E. Pre-Juvenile:** A team of 8 to 16 skaters. The majority of the team must be under 12.

Program duration: 2 minutes, 15 seconds. Well balanced program: Rule 7260

F. Open Juvenile: A team of 8 to 16 skaters. Skaters must be under 20 and have passed

the pre-preliminary moves in the field test.

Program duration:  $2 \, \frac{1}{2}$  minutes. Well balanced program: Rule 7250

**G. Juvenile:** A team of 12 to 20 skaters. Skaters must be under 13 and have

passed the preliminary moves in the field test.

Program duration: 3 minutes. Well balanced program: Rule 7240

**H. Intermediate:** A team of 12 to 20 skaters. Skaters must be under 18 and have

passed the pre-juvenile moves in the field test.

Program duration: 3 ½ minutes. Well balanced program: Rule 7230

**I. Novice:** A team of 12 to 20 skaters. Skaters must be under 16, with the

exception that up to 4 team members may be 16 or 17. All must

have passed the juvenile moves in the field test.

Program duration: 3 ½ minutes. Well balanced program: Rule 7220

J. Junior: A team of 12 to 16 skaters. Skaters must be at least 13 and under 19

on the preceding July 1. All skaters must have passed the

intermediate moves in the field test.

Short program duration: Maximum 2 minutes, 50 seconds

Free skate duration: 4 minutes.

Well balanced program and short program: Rule 7210

**K. Senior:** A team of 16 skaters. Skaters must be at least 15 on the preceding

July 1 and have passed the novice moves in the field test. Short program duration: Maximum 2 minutes, 50 seconds

Free skate duration: 4 ½ minutes.

Well balanced program and short program: Rule 7200

L. Open Collegiate: A team of 8 to 16 skaters. Skaters must have a high school diploma

or equivalent and be enrolled in a college or university as a full-time

student, as of the entry deadline. Program duration: 3 minutes. Well balanced program: Rule 7290

M. Collegiate: A team of 12 to 20 skaters. Skaters must have a high school

diploma or equivalent and be enrolled in a college or university as a full-time student, as of the entry deadline, and have passed the

juvenile moves in the field test. Program duration: 4 minutes. Well balanced program: Rule 7280